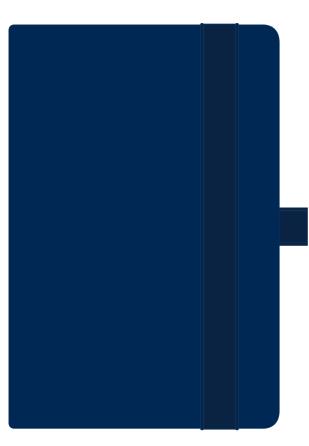

| Product and Artwork Proot                           |            | MAXI MOLE NOTEBOOK                          |  |
|-----------------------------------------------------|------------|---------------------------------------------|--|
| Your Ref:                                           | Quantity:  | Product Code: QS0555                        |  |
| Our Ref:                                            | Version: 1 | Product Colour: NAVY BLUE                   |  |
| PRINTING CONCERNS:                                  |            |                                             |  |
| PRODUCT INFO:                                       |            |                                             |  |
| Please note that this product has Sustainability    |            | We stock this item in the following colours |  |
| Markings that are not visible from this perspective |            |                                             |  |

## ARTWORK SCALE 50%

Product Image for visualisation - colours may vary

CENTRED TO PRINT AREA
CENTRED TO NOTEBOOK